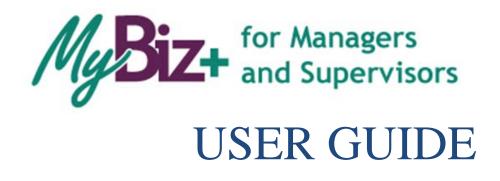

#### Update Work Email Address Pop-up

Upon accessing MyBiz+, a work email pop up will display for employees whose DCPDS records do not contain a work email address. Select OK to immediately update the Work Email address, or cancel to update at a later time.