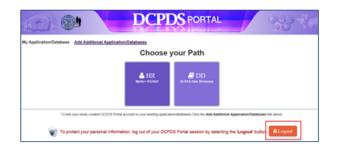

The *Logged Out* message appears with instruction to close the MyBiz+ tab on the address bar. Once you close the MyBiz+ tab, this action will return you to the DCPDS Portal page.

| 🧲 🕥 🕘 https://sagab.dcpds.cp 🔎 👻 🔒  | BCX 🗶 | MyBiz+ ×                                            | <b>↑</b> ★ |
|-------------------------------------|-------|-----------------------------------------------------|------------|
| File Edit View Favorites Tools Help |       | ,                                                   |            |
|                                     |       | ed Out<br>MyBiz+. Please close your browser window. |            |

#### **DCPDS Portal**

Select the Logout button to exit the DCPDS Portal session, and then select Close to complete the process.